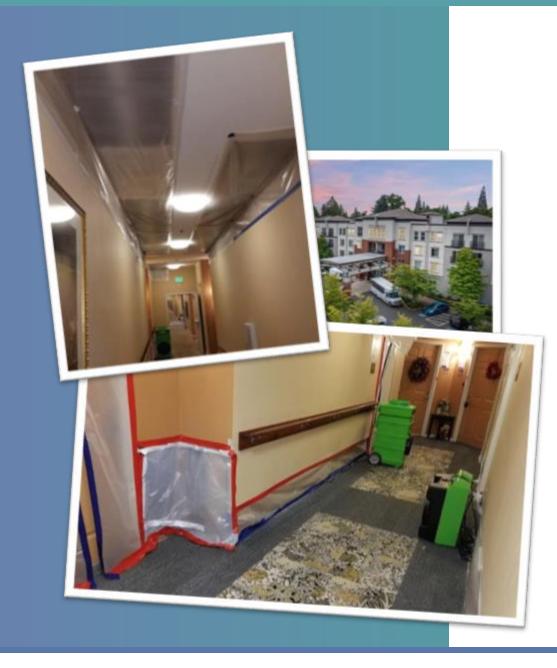

## **Assisted Living Client:**

- ✓ Portland, Oregon
- $\checkmark$  4-story assisted living community
- $\checkmark$  Mold Remediation & Water Damage Restoration
- ✓ Gutted units down to the studs, including stairwells and hallways
  - ✓ Intricate drywall system and permits
- Navigated restoration activities with minimal resident disruption
  - ✓ Coordination with management and strategic maneuvering through high-traffic areas.
- $\checkmark$  6-month project timeline