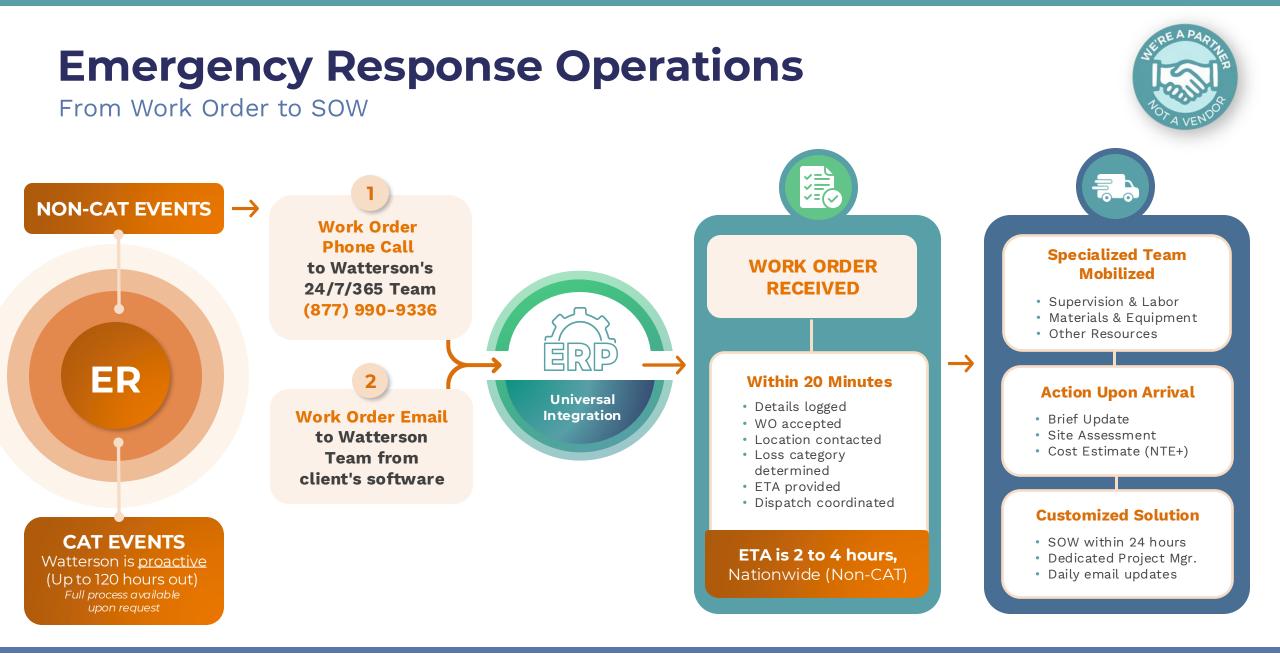

# **The Watterson Process**

#### **Emergency & Disaster Response**

From CAT to Non-CAT, we offer 24/7/365 emergency response services and can have specialists onsite to **respond to any emergency within 2 to 4 hours, nationwide** (*CAT response dependent on action plan*).