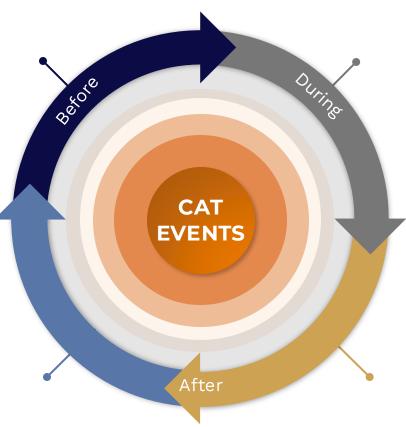

## Catastrophic Events Overview

## Available 24/7/365 Watterson is proactive (~120 hours out)

## Prepare

- Property Risk Assessments
- Board Ups & Flood Control Measures
- Procurement of Generators
- Fuel Supplies
- Staging of Materials & Equipment
- Security Guard Services (if required)

## Rebuild

- Nationally, Regionally and Locally
- Full-Service Reconstruction
- Minimize Interruption to Business
- Streamlined Communication & Reporting

## Respond

- Property Condition Assessments
- Moisture Mapping & Environmental Testing
- Consolidated Communications for Impacted Properties
- Dedicated Equipment, PPE & Resources
- Turnkey Hookup, Maintenance and Fueling of Temporary Equipment & Power

#### Remediate

- Turnkey Solutions for all required cleanup, demolition and drying
- Daily Reporting
- Cost-Sensitive & Right Sized Response
- Coordinated Insurance Documentation