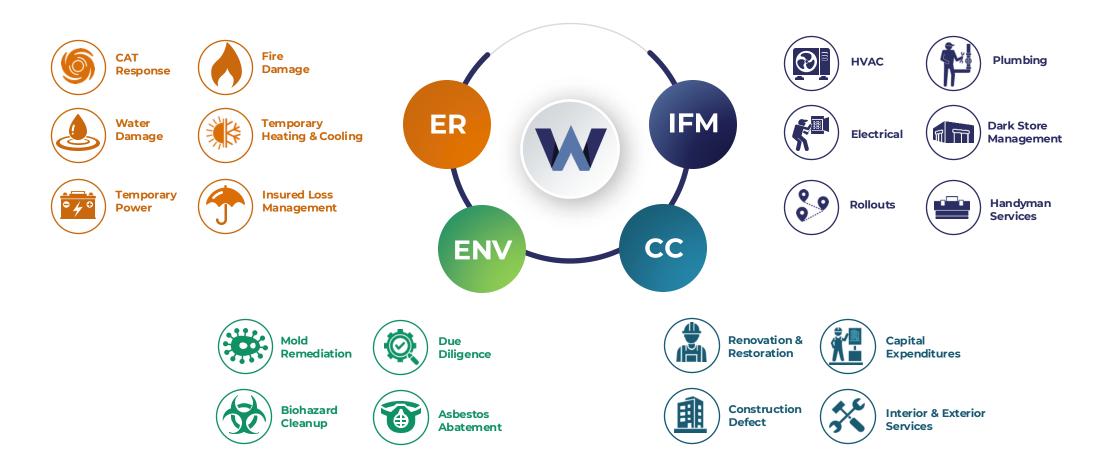

# Watterson Services: Overview

CC

**Comprehensive Solution Provider** 

#### **Emergency & Disaster Response**

From CAT to Non-CAT, we offer 24/7/365 emergency response services and can have specialists onsite to **respond to any emergency within 2 to 4 hours, nationwide** (*CAT response dependent on action plan*).

#### **Integrated Facilities Management**

As a dedicated extension of your team, **we keep your facilities operational, and your assets protected** with a range of services from preventative maintenance to reactionary repairs and rollouts.

#### **Environmental Services**

We assess and address your workplace needs regarding mold, asbestos, lead, stormwater management, due diligence and more to **ensure that you remain compliant**.

#### **Commercial Construction**

Your trusted partner in building success. We specialize in commercial, retail, and multifamily projects, delivering **comprehensive construction solutions** from renovations to reconstruction.