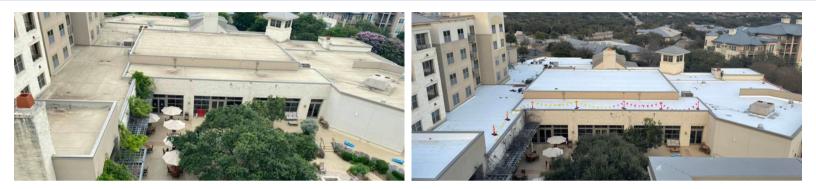

## THE ELITE INSPECTION METHOD

### Walk Inspections vs Drone Inspections

Inspecting a commercial building's roof by walking on it holds significant importance for a number of reasons, especially when compared to drone inspections, especially when the roof may have sustained damage. Let's explore a few key reasons why physically walking the roof is absolutely crucial.

### DETAILED INSPECTION

Walking the roof allows for a thorough and detailed inspection of the entire surface. Inspectors can closely examine the roof's condition, identify any signs of damage, and assess the extent of potential issues. This level of scrutiny is often difficult to achieve with drone inspections, as they might not capture all the necessary details.

### IDENTIFYING HIDDEN DAMAGE

Some roof damage may not be immediately apparent from an aerial perspective. Walking the roof allows inspectors to detect hidden damage that might be concealed by the surface or difficult to spot from above. This can include issues like leaks, cracks, or deterioration that may not be easily visible without a close-up inspection.