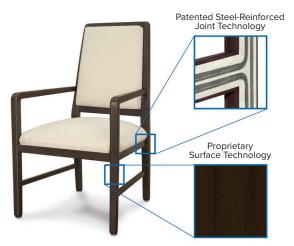

Kwalu developed a winning solution across the entire spectrum of senior living design by creating a material technology innovation. Kwalu combined its **patented joint construction** and its **proprietary surface technology** to develop furnishings for the future that are in a class of their own.

Unlike metal and wood, which rely on the thin topical coatings that don't hold up well over time, the acrylic based co-polymer surface material of Kwalu **will not chip**, **crack** or **split**.