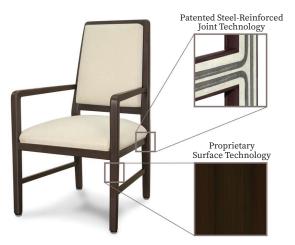

Kwalu developed a winning solution across the entire spectrum of senior living design by creating a material technology innovation. Kwalu combined its patented joint construction and its proprietary surface technology to develop furnishings for the future that are in a class of their own.

Unlike metal and wood, which rely on the thin topical coatings that don't hold up well over time, the acrylic based co-polymer surface material of Kwalu will not chip, crack or split.